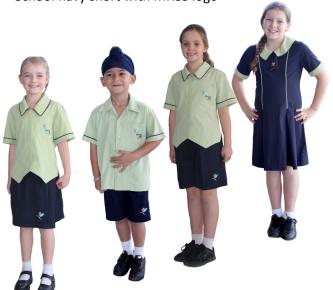

# **FORMAL UNIFORM**

#### Girl uniform options include:

- School button-up blouse with MHSS logo
- School navy skort with MHSS logo or
- School navy shorts with MHSS logo
- School Formal dress with black or navy blue bike pants

#### Boys formal uniform includes:

- School button-up shirt with MHSS logo
- School navy short with MHSS logo