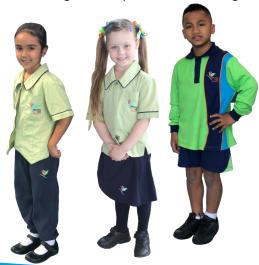

# **FORMAL UNIFORM**

#### Girl uniform options include:

- School button-up blouse with MHSS logo
- School navy skort with MHSS logo or
- School navy shorts with MHSS logo
- School Formal dress with black or navy blue bike pants

#### Boys formal uniform includes:

- School button-up shirt with MHSS logo
- School navy short with MHSS logo