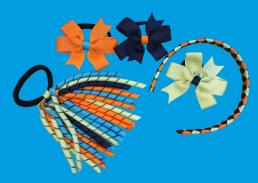

# HAIR ACCESSORIES

Students are to wear their hair in a neat and tidy manner. Hair that is longer than shoulder is to be tied up neatly in navy, lime, sky blue or white hair band, ribbon or scrunchy.