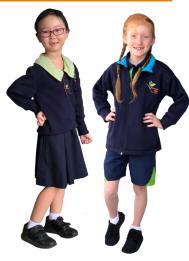

## **WINTER ADDITIONS**

- Our jumper options include:
- Navy blue knit school jumper with logo
- Navy blue zipper school jumper with logo

- Our other Winter options include:
- Plain navy blue trackpants
- Navy blue tights
- Unisex school long sleeved polo with MHSS logo