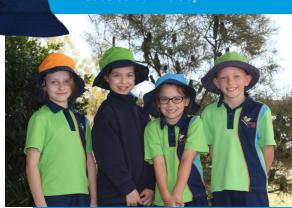

### HATS

Hats are the reversible navy blue bucket hat with school logo (sports house colour inside).