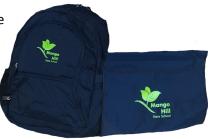

# **SCHOOL BAGS**

Students are encouraged to use the Mango Hill State School bag.

Alternatively, students may use a plain navy school bag.

Library bags are also available from our uniform shop.

Mango Hill State School www.mangohillss.eq.edu.au