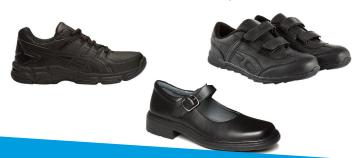

## **SHOES**

Students are required to wear black fully-enclosed shoes with plain black shoelaces with both formal and sports uniforms. Shoes must be suitable for participation in physical activity each day.

Plain white full ankle socks are required.